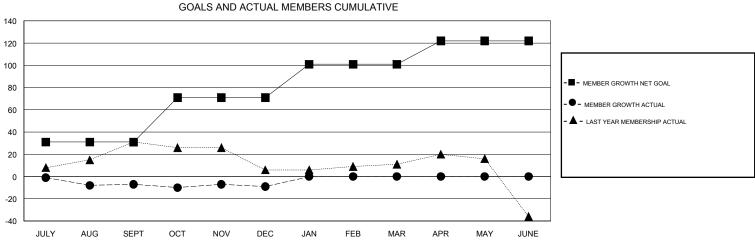

## MONTHLY MEMBERSHIP PROGRESS REPORT

## District 9 EC

10/4/4







| DROPPED CLUBS: 0  DROPPED MEMBERS |    | 21 CLUBS OF 43 ADDED 1 OR MORE<br>NEW MEMBERS | GENDER DISTRI<br>MALE<br>FEMALE   | 937 (69.93%)<br>403 (30.07%) |     |
|-----------------------------------|----|-----------------------------------------------|-----------------------------------|------------------------------|-----|
| DECEASED                          | 10 | OLICIA HERE EOD CHIMHI ATINE                  | TOTAL FAMILY UNIT MEMBERS         |                              | 355 |
| CLUB CANCELLED                    | 0  | CLICK HERE FOR CUMULATIVE MEMBERSHIP DATA     | FAMILY MEMBERS PAYING HALF DUES 1 |                              | 400 |
| OTHER                             | 52 |                                               |                                   |