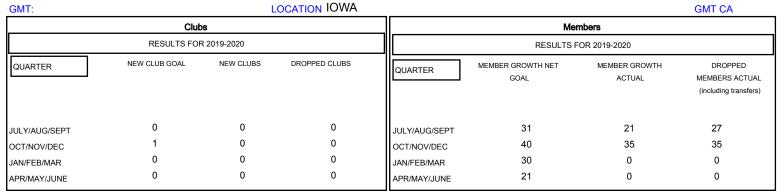

## MONTHLY MEMBERSHIP PROGRESS REPORT

## District 9 EC

10/4/4







| DROPPED CLUBS: 0  DROPPED MEMBERS |    | 21 CLUBS OF 43 ADDED 1 OR MORE<br>NEW MEMBERS | GENDER DISTRI<br>MALE<br>FEMALE   | 937 (69.93%)<br>403 (30.07%) |     |
|-----------------------------------|----|-----------------------------------------------|-----------------------------------|------------------------------|-----|
| DECEASED                          | 10 | OLICIA HERE EOD CHIMHI ATINE                  | TOTAL FAMILY UNIT MEMBERS         |                              | 355 |
| CLUB CANCELLED                    | 0  | CLICK HERE FOR CUMULATIVE MEMBERSHIP DATA     | FAMILY MEMBERS PAYING HALF DUES 1 |                              | 400 |
| OTHER                             | 52 |                                               |                                   |